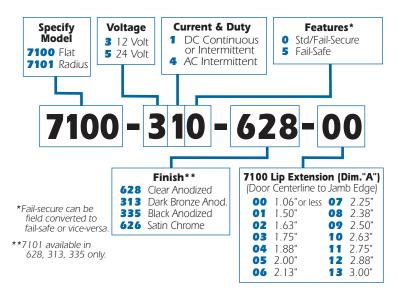

#### **HOW TO ORDER**

Specify quantity and the following information. Order 4603 Rectifier and/or 4605 or 4606 Transformer separately.

### **OPTIONS**

Choice of voltage in AC and DC for intermittent or continuous duty. Series 7100 (flat) available with extended strike lip (see chart). Specify assembled for either fail-secure (locked when unpowered) or fail-safe (locked when powered) operation, but can be field-converted to the other mode.