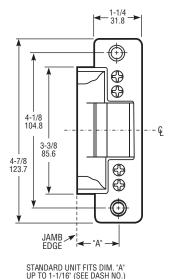

## DIMENSIONS

INCHES MILLIMETERS

Nominal, subject to tolerance extremes.

MOUNTING BRACKETS FURNISHED

### **STANDARD PACKAGE**

Individually boxed with mounting screws, mounting clips and adhesive shims to accommodate jamb or stile extrusion thickness greater or less than nominal 1/8 inch.