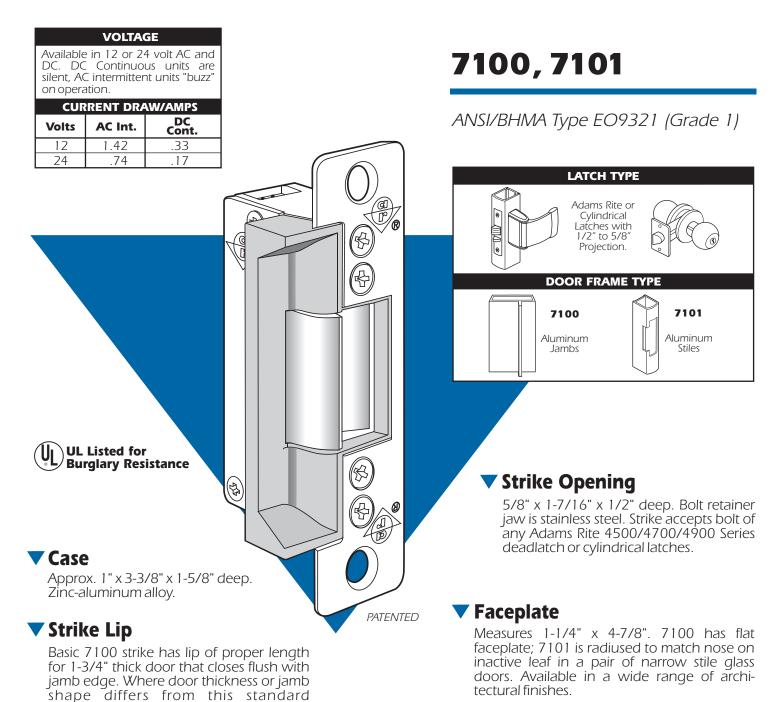

## **Function**

Remote electrical control of any door equipped with an Adams Rite Series 4500/4700/4900 (or similar) deadlatch or "key-in-knob" sets. Electrical actuation unlocks strike jaw, releasing latchbolt so door can be opened without operating latch itself. Extremely compact mechanism fits into aluminum jamb (or opposing door) sections as shallow as 1-5/8". Fits prep for 7500/7800/7000 Series.

# 7100, 7101 Electric Strike

### **OPTIONS**

Choice of voltage in AC and DC for intermittent or continuous duty. Series 7100 (flat) available with extended strike lip (see chart). Specify assembled for either fail-secure (locked when unpowered) or fail-safe (locked when powered) operation, but can be field-converted to the other mode.