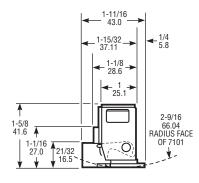

## DIMENSIONS

INCHES MILLIMETERS

Nominal, subject to tolerance extremes.

MOUNTING BRACKETS FURNISHED