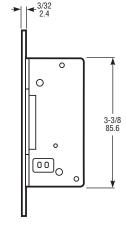

## DIMENSIONS

INCHES MILLIMETERS

Nominal, subject to tolerance extremes.

MOUNTING BRACKETS FURNISHED