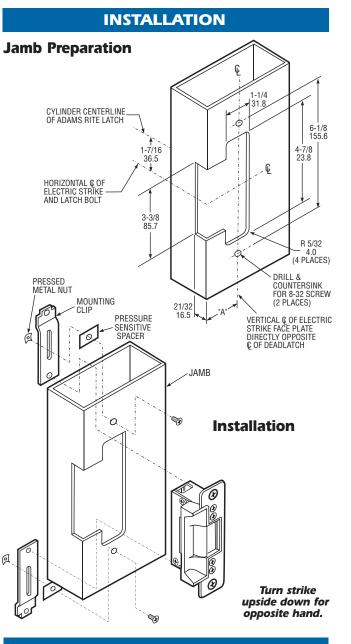

## **Function**

Remote electrical control of any door equipped with an Adams Rite Series 4500/4700/4900 (or similar) deadlatch or "key-in-knob" sets. Electrical actuation unlocks strike jaw, releasing latchbolt so door can be opened without operating latch itself. Extremely compact mechanism fits into aluminum jamb (or opposing door) sections as shallow as 1-5/8". Fits prep for 7500/7800/7000 Series.

### **STANDARD PACKAGE**

Individually boxed with mounting screws, mounting clips and adhesive shims to accommodate jamb or stile extrusion thickness greater or less than nominal 1/8 inch.